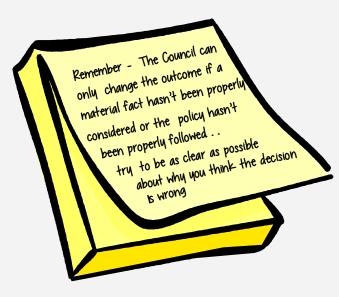

Complete the tear off part of this form and return it to the address on the back of this leaflet.

You should set out your reasons clearly for requesting the review.

If you want to send additional documents, you can do so, but you must have got them to the Council at least 5 days before the review hearing.

This is your meeting, so think about what you want to say, and why you think the decision is wrong.

The people on the panel may ask you some questions. This isn't to try and catch you out, it is so they can make sure they have understood everything property.